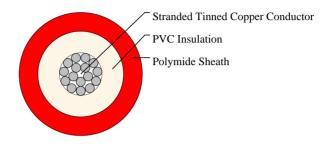

#### **CABLE CONSTRUCTION**

Conductors: Class 5 stranded tinned copper.

Insulation: White unleaded PVC.

Sheath: Coloured polyamide outer sheath.